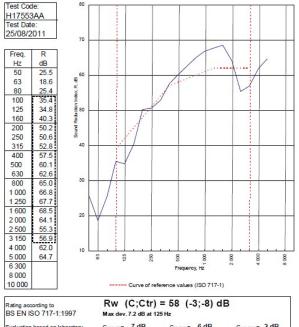

BRE Report P102396-1011A

Refer to Speedline Specification Clause

154 mm. (At Base Track, Excluding Finishes)

Severe - Annexes A-F

58 RwdB, -8CtrDate Tested or Assessed Against - SS60-B-60(25)

Evaluation based on laboratory C<sub>50-3 150</sub>= -7 dB C<sub>50-5000</sub>= -6 dB C100-5000 = -2 dB measurement results obtained by an engineering method: C<sub>8,50-3150</sub>= -18 dB C<sub>v,50-5000</sub>= -18 dB

TESTED AT ONE OF THE UKAS ACCREDITED LABORATORIES BELOW B.T.C (H-Ref on Graph) B.R.E AIRO S.R.L

Customer: Metsec plc Hepsec Division

BTC 17553A: Page 9 of 11